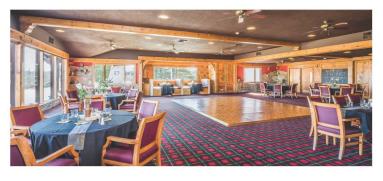

The Duck Blind Grille is our award winning restaurant that has a cornucopia of culinary delights that will impress the most discriminating foodie. Guests will enjoy a great meal while overlooking our 27 mile vista view of the Sturgeon River Valley. The Logmark is a favorite weekend spot for both our guests and the locals. This iconic bar offers the perfect location to catch up with friends for a glass of wine or favorite craft beer.

## Look what we can do for you!

- · Board Meetings
- · Regional Trainings
- · Conferences
  - Retreats

|                       | Dimensions                           | Sq. Ft. | Theatre | Class-<br>room | Board-<br>room      | UShape | Hollow<br>Square | Audio<br>Capa-<br>bility | Ban-<br>quet | Cocktail<br>Recep-<br>tion |
|-----------------------|--------------------------------------|---------|---------|----------------|---------------------|--------|------------------|--------------------------|--------------|----------------------------|
| Special Events Center | 75x70                                | 5250    | 400     | 220            | 50                  | 60     | 80               | yes                      | 320          | 375                        |
| North Ballroom        | 35x70                                | 2450    | 170     | 80             | 30                  | 30     | 40               | yes                      | 140          | 160                        |
| South Ballroom        | 40x70                                | 2800    | 170     | 80             | 30                  | 30     | 40               | yes                      | 140          | 160                        |
| Sitzmark              | 41x50                                | 2050    | 170     | 120            | 32                  | 42     | 60               | yes                      | 85           | 125                        |
| Sitzmark Terrace      | 64x50                                | 3200    | 250     | n/a            | n/a                 | n/a    | n/a              | no                       | n/a          | 350                        |
| Duck Blind Grille     | 60x50                                | 3000    | n/a     | n/a            | n/a                 | n/a    | n/a              | yes                      | 150          | n/a                        |
| Cedar Room            | 15x29                                | 435     | 30      | 20             | 18                  | n/a    | 18               | yes                      | n/a          | 30                         |
| Pontresina            | 31x33                                | 1023    | n/a     | n/a            | n/a                 | n/a    | n/a              | yes                      | 38           | n/a                        |
| Hilltop Great Room    | 33x22                                | 730     | n/a     | n/a            | 20                  | n/a    | n/a              | yes                      | n/a          | 40                         |
| River Cabin           | 50x25                                | 950     | n/a     | n/a            | n/a                 | n/a    | n/a              | yes                      | 100          | 130                        |
| Logmark Lounge        | \$500 Rental / \$500 Minimum Revenue |         |         |                | Selected Dates Only |        |                  | Capacity: 50             |              |                            |