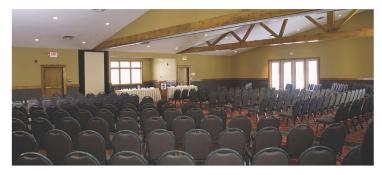

With nearly 12,000 square feet of dedicated meeting room space, featuring our Special Events Center that accommodates up to 300, Otsego Resort is the perfect location for your next conference or training program. Whether for work or pleasure make plans to experience Otsego Resort, the Hidden Gem of the North!

## Look what we can do for you!

- · Board Meetings
- · Regional Trainings
- · Conferences
  - Retreats

|                       | Dimensions                           | Sq. Ft. | Theatre | Class-<br>room | Board-<br>room      | UShape | Hollow<br>Square | Audio<br>Capa-<br>bility | Ban-<br>quet | Cocktail<br>Recep-<br>tion |
|-----------------------|--------------------------------------|---------|---------|----------------|---------------------|--------|------------------|--------------------------|--------------|----------------------------|
| Special Events Center | 75x70                                | 5250    | 400     | 220            | 50                  | 60     | 80               | yes                      | 320          | 375                        |
| North Ballroom        | 35x70                                | 2450    | 170     | 80             | 30                  | 30     | 40               | yes                      | 140          | 160                        |
| South Ballroom        | 40x70                                | 2800    | 170     | 80             | 30                  | 30     | 40               | yes                      | 140          | 160                        |
| Sitzmark              | 41x50                                | 2050    | 170     | 120            | 32                  | 42     | 60               | yes                      | 85           | 125                        |
| Sitzmark Terrace      | 64x50                                | 3200    | 250     | n/a            | n/a                 | n/a    | n/a              | no                       | n/a          | 350                        |
| Duck Blind Grille     | 60x50                                | 3000    | n/a     | n/a            | n/a                 | n/a    | n/a              | yes                      | 150          | n/a                        |
| Cedar Room            | 15x29                                | 435     | 30      | 20             | 18                  | n/a    | 18               | yes                      | n/a          | 30                         |
| Pontresina            | 31x33                                | 1023    | n/a     | n/a            | n/a                 | n/a    | n/a              | yes                      | 38           | n/a                        |
| Hilltop Great Room    | 33x22                                | 730     | n/a     | n/a            | 20                  | n/a    | n/a              | yes                      | n/a          | 40                         |
| River Cabin           | 50x25                                | 950     | n/a     | n/a            | n/a                 | n/a    | n/a              | yes                      | 100          | 130                        |
| Logmark Lounge        | \$500 Rental / \$500 Minimum Revenue |         |         |                | Selected Dates Only |        |                  | Capacity: 50             |              |                            |