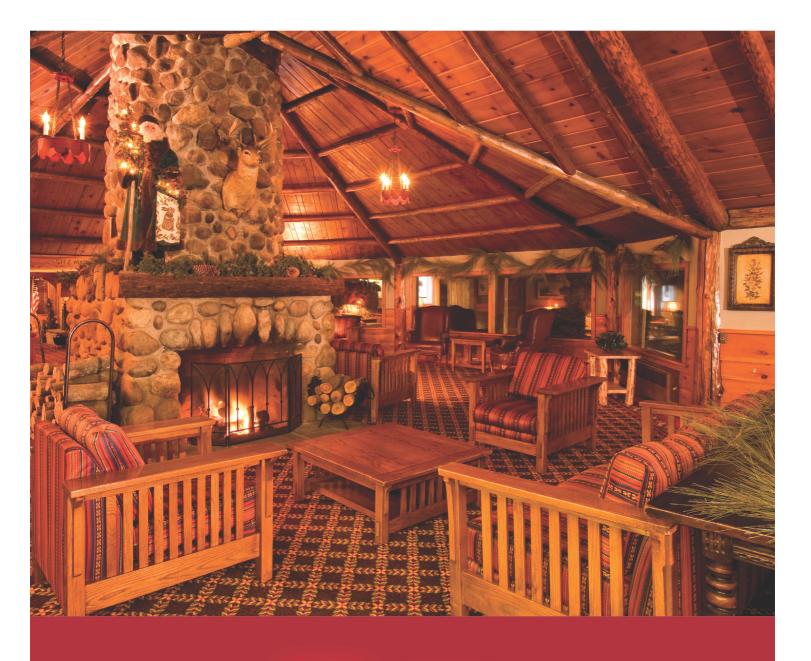

## Experience Otsego Resort, the Hidden Gem of the North!

Are you looking for a great up north destination for your next meeting or special event? We invite you to enjoy the charming ambiance of Otsego Resort. Known as The Hidden Gem of the North our Bavarian themed, family friendly property is located just minutes away from the I-75 exchange in Gaylord, Michigan. We offer a four season resort experience for meeting attendees, vacationers, golfers and skiers alike.

Celebrating our 80th birthday this year we are proud of our rich history and our continuing commitment to providing exceptional customer service to all those who visit us. We have a variety of different accommodations to insure the perfect fit for your specific lodging needs. From our premium lodging options of the Hilltop Lodge through our Standard rooms your stay will sure to be a memorable one.