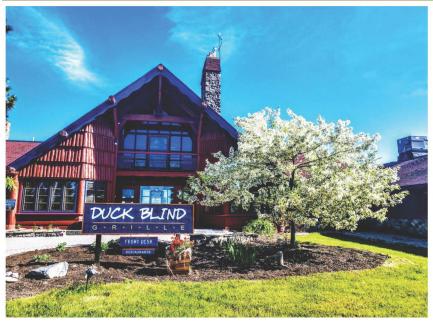

The Duck Blind Grille is our award winning restaurant that has a cornucopia of culinary delights that will impress the most discriminating foodie. Guests will enjoy a great meal while overlooking our 27 mile vista view of the Sturgeon River Valley. The Logmark is a favorite weekend spot for both our guests and the locals. This iconic bar offers the perfect location to catch up with friends for a glass of wine or favorite craft beer.