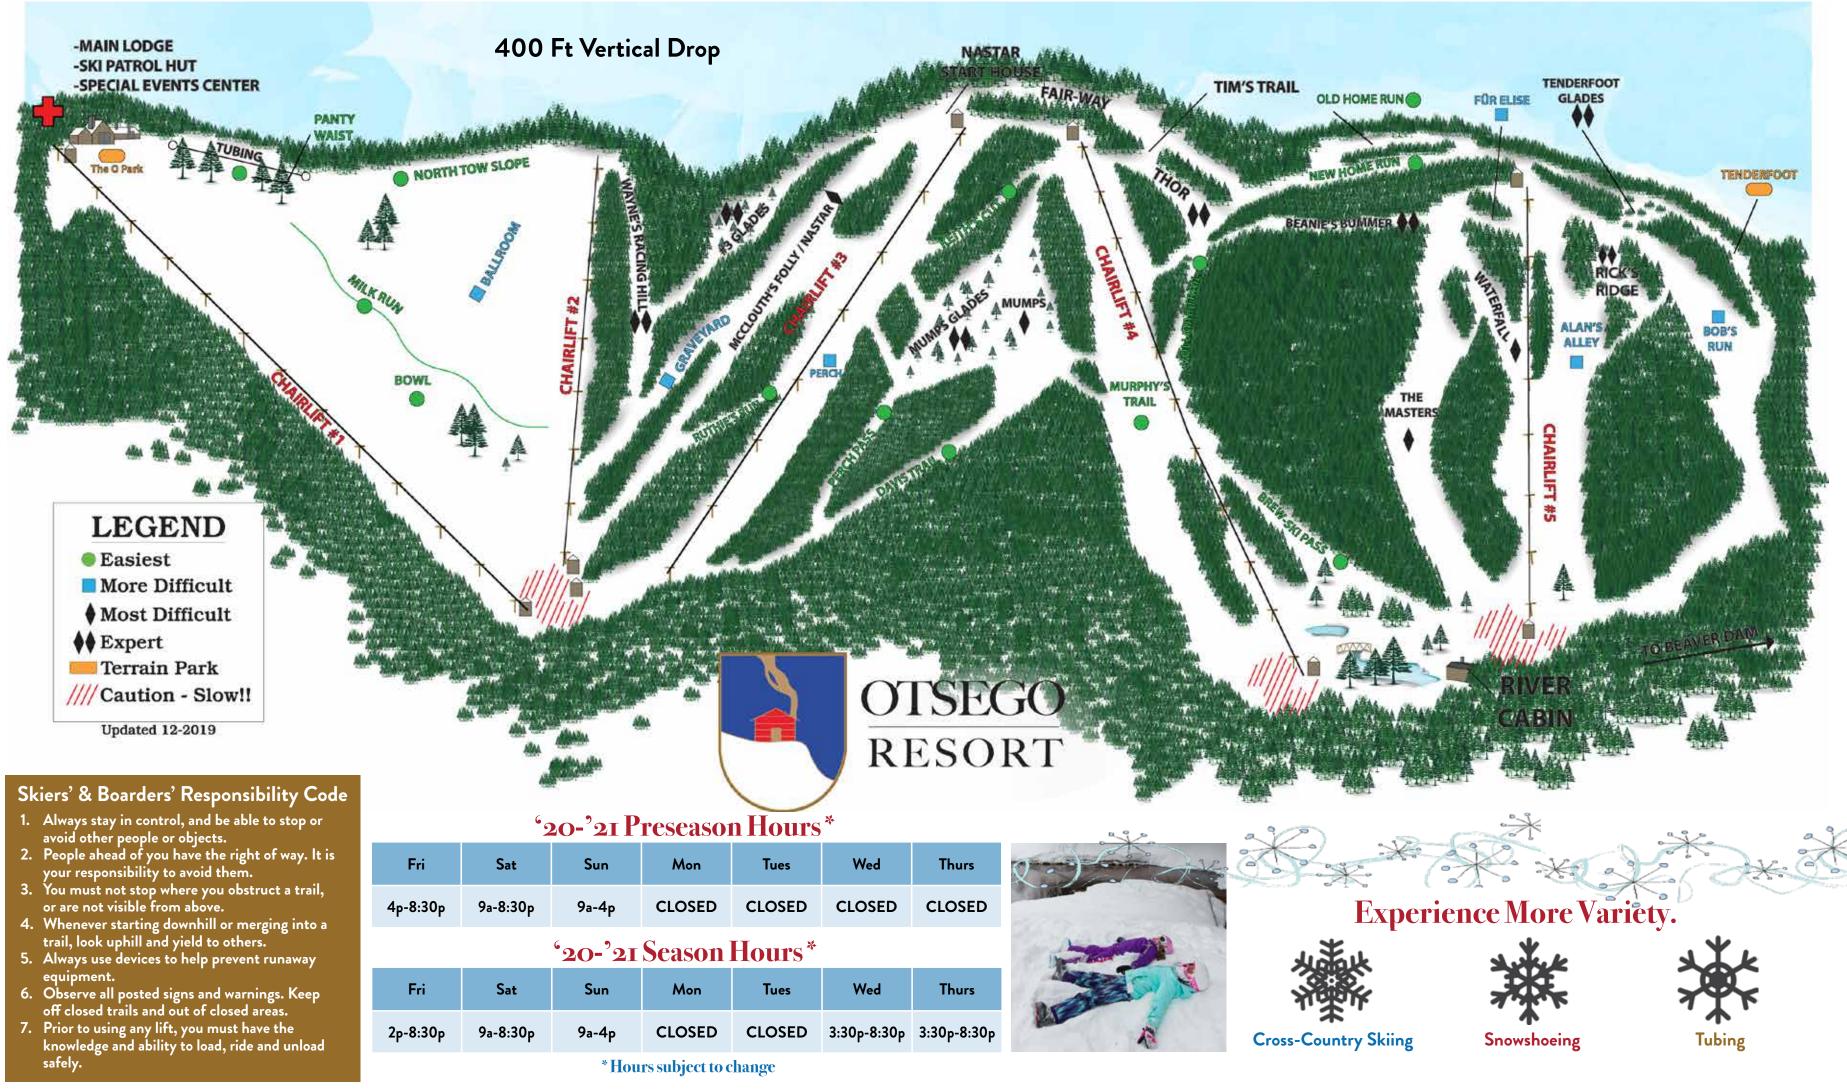

### 1812-285-689 1812-285-689

<sup>N</sup>orthern Michigan' Hidden Gem!

Trail Map 2020/21

\*Holiday prices may apply

| Fri                           | Sat      | Sun   | Mon    | Tues   | Wed         | Thurs       | Q |  |
|-------------------------------|----------|-------|--------|--------|-------------|-------------|---|--|
| 4р-8:30р                      | 9a-8:30p | 9a-4p | CLOSED | CLOSED | CLOSED      | CLOSED      |   |  |
| <b>'20-'21 Season Hours</b> * |          |       |        |        |             |             |   |  |
| Fri                           | Sat      | Sun   | Mon    | Tues   | Wed         | Thurs       |   |  |
| 2р-8:30р                      | 9a-8:30p | 9a-4p | CLOSED | CLOSED | 3:30p-8:30p | 3:30p-8:30p | 1 |  |
|                               |          |       |        |        |             |             |   |  |