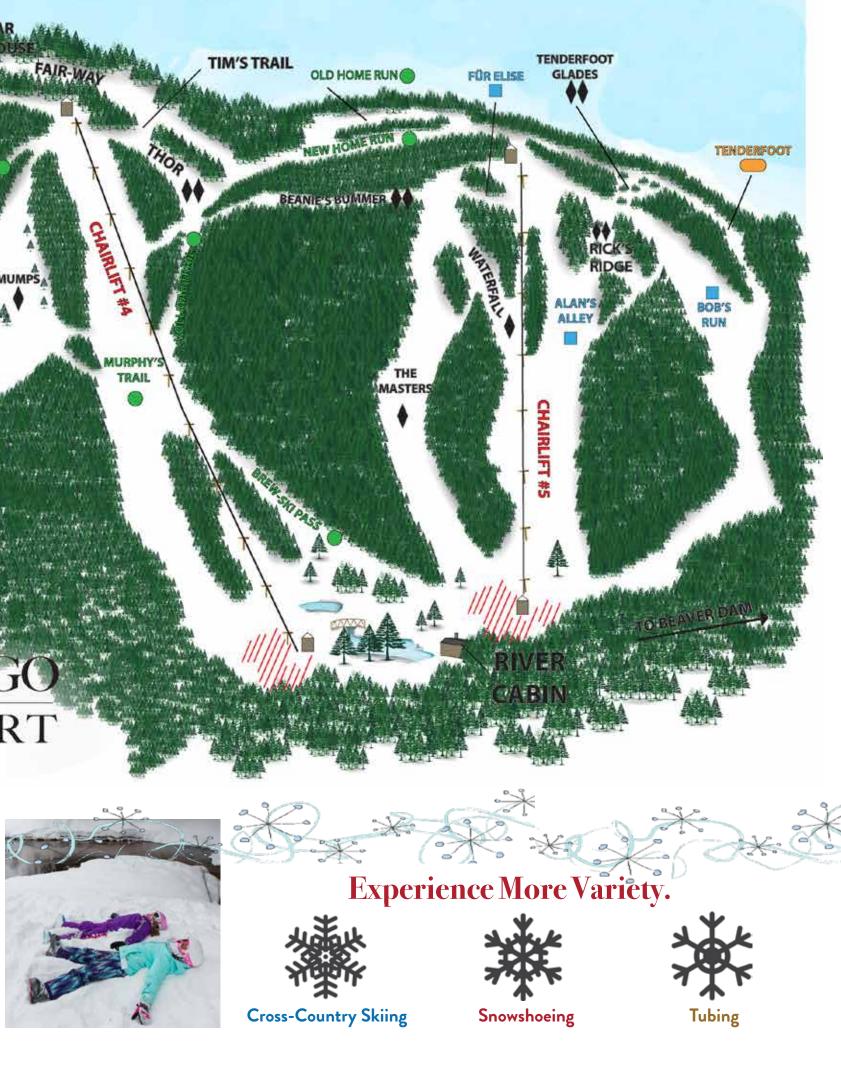

### 1812-285-689 1812-285-689

<sup>N</sup>orthern Michigan' Hidden Gem!

Trail Map 2020/21

\*Holiday prices may apply

| Fri                           | Sat      | Sun   | Mon    | Tues   | Wed         | Thurs       | Q |  |
|-------------------------------|----------|-------|--------|--------|-------------|-------------|---|--|
| 4р-8:30р                      | 9a-8:30p | 9a-4p | CLOSED | CLOSED | CLOSED      | CLOSED      |   |  |
| <b>'20-'21 Season Hours</b> * |          |       |        |        |             |             |   |  |
| Fri                           | Sat      | Sun   | Mon    | Tues   | Wed         | Thurs       |   |  |
| 2р-8:30р                      | 9a-8:30p | 9a-4p | CLOSED | CLOSED | 3:30p-8:30p | 3:30p-8:30p | 1 |  |
|                               |          |       |        |        |             |             |   |  |