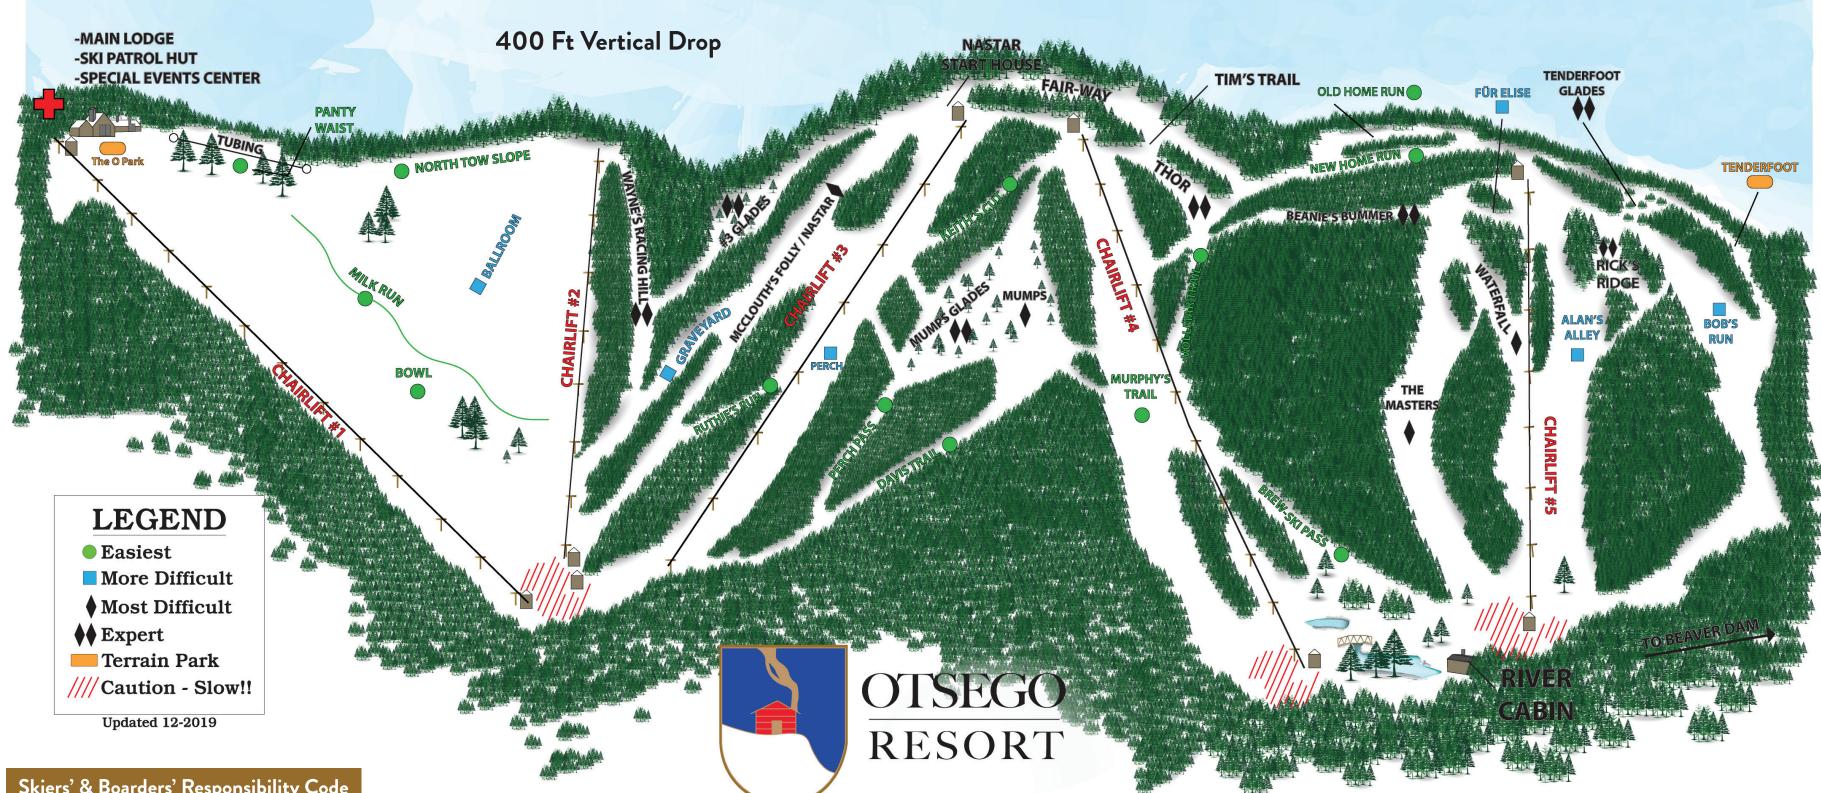

# **Experience Tradition.**

Since 1939, Otsego Resort is a tradition of families spending time together. From the very beginning, Otsego Resort has preserved a type of skiing that exists nowhere else. A place where skiing and snowboarding families enjoy natural terrain through the forests of Gaylord's Sturgeon River Valley. The skiing and snowboarding combined with the restaurants and lodging make Otsego Resort a truly unique experience.